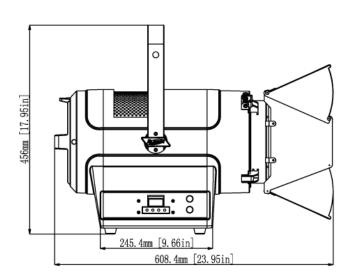

#### SIZE / WEIGHT

Length: 23.95" (608.4mm) Width: 12.89" (327.5mm) Vertical Height: 17.95" (456mm) Weight: 28.0 lbs. (12.7 kg)

#### **DIMENSIONAL DRAWINGS**

Specifications and improvements in the design of this unit and this manual are subject to change without any prior written notice.