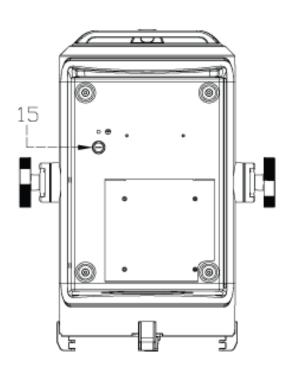

# FIXTURE OVERVIEW

- 1. 3pin DMX In
- 2. 5pin DMX In
- 3. 5pin DMX Out
- 4. 3pin DMX Out
- 5. powerCON TRUE1 In
- 6. powerCON TRUE1 Out
- 7. USB Software Update Port
- 8. OLED Control Menu Display
- 9. MODE Button
- 10. UP Button
- 11. DOWN Button
- 12. ENTER Button
- 13. Manual Dimming Control
- 14. Manual Zoom Control
- 15. Fuse