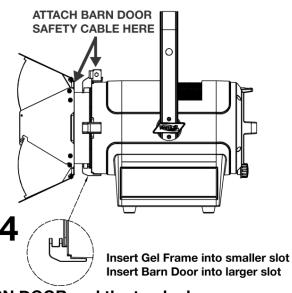

#### **GEL FRAME AND BARN DOOR INSTALLATION**

The fixture has 2 slots on the front to hold the **GEL FRAME** and **BARN DOOR**. The first smaller slot is for the **GEL FRAME** and the second larger slot is for the **BARN DOOR**.

The fixture also has a top lock that secures these accessories to the fixture.

- 1. Lift up lock on top of fixture and insert **GEL FRAME** into the first slot closest to fixture.
- 2. Insert BARN DOOR into the second slot.
- 3. Lower the lock on top of the fixture to secure both the GEL FRAME and BARN DOOR.
- 4. Secure the included mini SAFETY CABLE to the BARN DOOR and top lock.