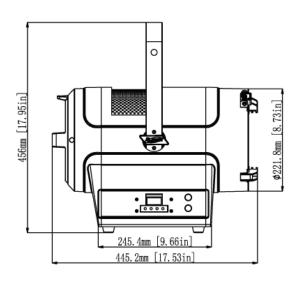

#### SIZE / WEIGHT

Length: 23.95" (608.4mm) Width: 12.89" (327.5mm) Vertical Height: 17.95" (456mm) Weight: 28.0 lbs. (12.7 kg)

#### **DIMENSIONAL DRAWINGS**

Specifications and improvements in the design of this unit and this manual are subject to change without any prior written notice.