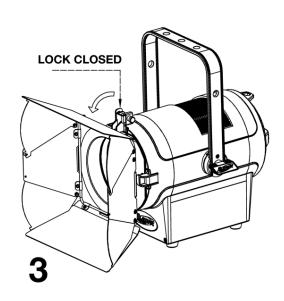

#### **GEL FRAME AND BARN DOOR INSTALLATION**

The fixture has 2 slots on the front to hold the **GEL FRAME** and **BARN DOOR**. The first smaller slot is for the **GEL FRAME** and the second larger slot is for the **BARN DOOR**.

The fixture also has a top lock that secures these accessories to the fixture.

- 1. Lift up lock on top of fixture and insert **GEL FRAME** into the first slot closest to fixture.
- 2. Insert BARN DOOR into the second slot.
- 3. Lower the lock on top of the fixture to secure both the GEL FRAME and BARN DOOR.
- 4. Secure the included mini SAFETY CABLE to the BARN DOOR and top lock.