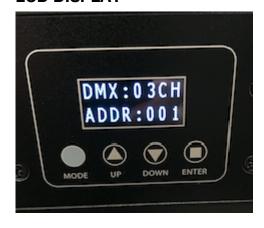

nctions |                           |
|           | Calibrat | PassWord Password= <b>05</b>   |                          | Calibrate Zoom Motor      |
|           | Calibrat | Zoom                           | 000-255                  | (PSWD Required to Access) |

**NOTE**: To access the LCD Menu Control Display when locked/OFF, press and hold the **MODE** button for 3 seconds.



- 2. Select **Stobe** menu, set to value of **255** (**LED ON**), then exit fixture system menu.
- 3. Push **DIMMING** knob to unlock, rotate to desired level, push knob again to lock. Repeat this process each time a dimmer adjustment is desired.
- 4. Push **ZOOM** knob to unlock, rotate to desired level, push knob in again to lock. Repeat this process each time a dimmer adjustment is desired.

#### LCD DISPLAY



**DMX CABLE CONNECTED** 



NO DMX CABLE CONNECTED

### DMX CHANNEL FUNCTIONS AND VALUES

| 224-255 LED ON                                                                                                                                                                                                                                              | FUNCTION TY TY FINE strment |
|-------------------------------------------------------------------------------------------------------------------------------------------------------------------------------------------------------------------------------------------------------------|-----------------------------|
| 1   1   1   1   1   000-255   Dimmer 0 to 100%