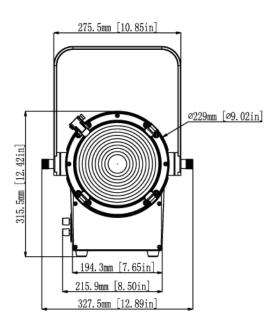

#### SIZE / WEIGHT

Length: 23.95" (608.4mm) Width: 12.89" (327.5mm) Vertical Height: 17.95" (456mm) Weight: 28.0 lbs. (12.7 kg)

#### **DIMENSIONAL DRAWINGS**

Specifications and improvements in the design of this unit and this manual are subject to change without any prior written notice.