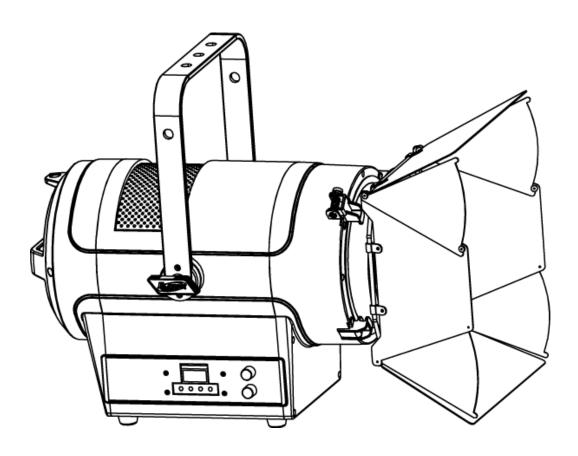

# FIXTURE OVERVIEW

- 1. 3pin DMX In
- 2. 5pin DMX In
- 3. 5pin DMX Out
- 4. 3pin DMX Out
- 5. powerCON TRUE1 In
- 6. powerCON TRUE1 Out
- 7. USB Software Update Port
- 8. OLED Control Menu Display
- 9. MODE Button
- 10. UP Button
- 11. DOWN Button
- 12. ENTER Button
- 13. Manual Dimming Control
- 14. Manual Zoom Control
- 15. Fuse

#### **GEL FRAME AND BARN DOOR INSTALLATION**

The fixture has 2 slots on the front to hold the **GEL FRAME** and **BARN DOOR**. The first smaller slot is for the **GEL FRAME** and the second larger slot is for the **BARN DOOR**.

The fixture also has a top lock that secures these accessories to the fixture.

- 1. Lift up lock on top of fixture and insert **GEL FRAME** into the first slot closest to fixture.
- 2. Insert BARN DOOR into the second slot.
- 3. Lower the lock on top of the fixture to secure both the GEL FRAME and BARN DOOR.
- 4. Secure the included mini SAFETY CABLE to the BARN DOOR and top lock.