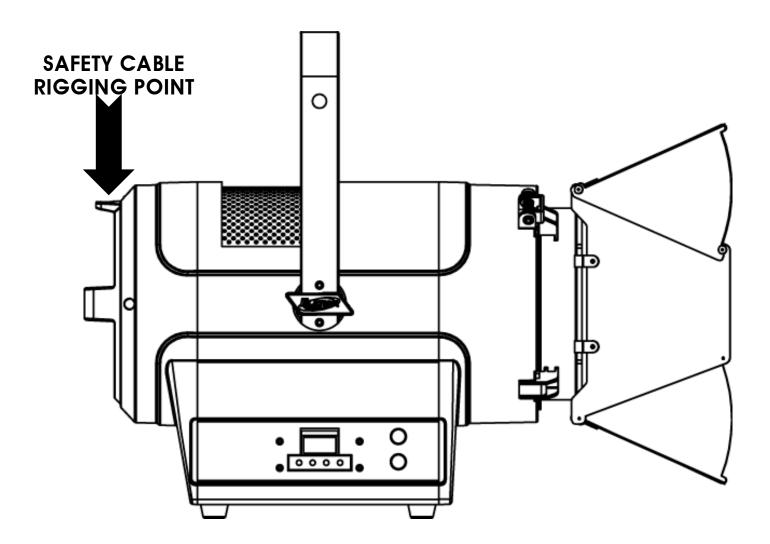

#### **CLAMP INSTALLATION**

This fixture includes an adjustable dual mounting yoke and safety cable rigging point attached to the fixture (see the illustration below). When mounting this fixture to truss, be sure to secure an appropriately rated clamp (not included) to the yoke using an M10 screw and attach a **SAFETY CABLE** to the safety cable rigging point.