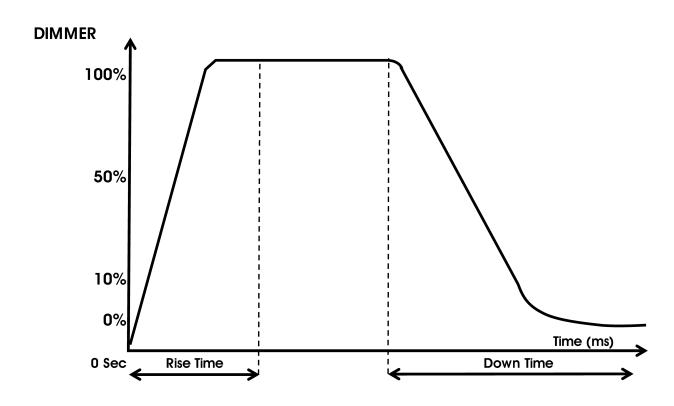

# **DIMMER CURVE MODES - Dim Curve**

Select desired DIMMER MODE (**Standard**, Stage, TV, Architectural, Theatre, Stage2). **STAGE 2 DIMMING CURVE MODE ADDED WITH SOFTWARE UPDATE VERSION** ≥1.07

|                              | 0 sec Fo       | ıde Time       | 1 sec Fo       | ide Time       |
|------------------------------|----------------|----------------|----------------|----------------|
| Dimming Curve<br>Ramp Effect | o ———          | 255            | 0              | 255            |
|                              | Rise Time (ms) | Down Time (ms) | Rise Time (ms) | Down Time (ms) |
| Standard (default)           | 0              | 0              | 0              | 0              |
| Stage                        | 780            | 1100           | 1540           | 1660           |
| TV                           | 1180           | 1520           | 1860           | 1940           |
| Architectural                | 1380           | 1730           | 2040           | 2120           |
| Theatre                      | 1580           | 1940           | 2230           | 2280           |
| Stage 2                      | 0              | 1100           | 0              | 1660           |