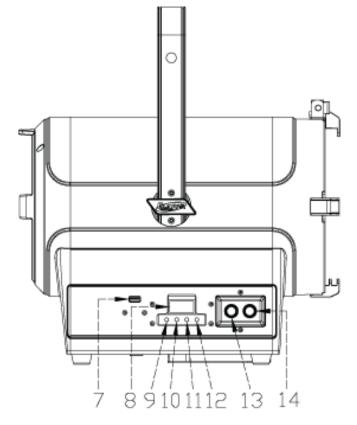

# FIXTURE OVERVIEW

- 1. 3pin DMX In
- 2. 5pin DMX In
- 3. 5pin DMX Out
- 4. 3pin DMX Out
- 5. powerCON TRUE1 In
- 6. powerCON TRUE1 Out
- 7. USB Software Update Port
- 8. OLED Control Menu Display
- 9. MODE Button
- 10. UP Button
- 11. DOWN Button
- 12. ENTER Button
- 13. Manual Dimming Control
- 14. Manual Zoom Control
- 15. Fuse

# SYSTEM MENU

The fixture includes an easy to navigate system menu. The control panel (see image below) located on the side of the fixture provides access to the main system menu and is where all necessary system adjustments are made to the fixture. During normal operation, pressing MODE button once will access the fixture's main menu. Once in the main menu you can navigate through the different functions and access the sub-menus with the UP and DOWN buttons. Once you reach a field that requires adjusting, press the ENTER button to activate that field and use the UP and DOWN buttons to adjust the field. Pressing the ENTER button once more will confirm your setting. You may exit the main menu at any time without making any adjustments by pressing the MODE button.