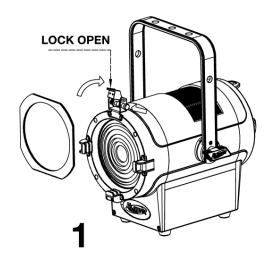

#### **GEL FRAME AND BARN DOOR INSTALLATION**

The fixture has 2 slots on the front to hold the **GEL FRAME** and **BARN DOOR**. The first smaller slot is for the **GEL FRAME** and the second larger slot is for the **BARN DOOR**.

The fixture also has a top lock that secures these accessories to the fixture.

- 1. Lift up lock on top of fixture and insert **GEL FRAME** into the first slot closest to fixture.
- 2. Insert BARN DOOR into the second slot.
- 3. Lower the lock on top of the fixture to secure both the GEL FRAME and BARN DOOR.
- 4. Secure the included mini SAFETY CABLE to the BARN DOOR and top lock.