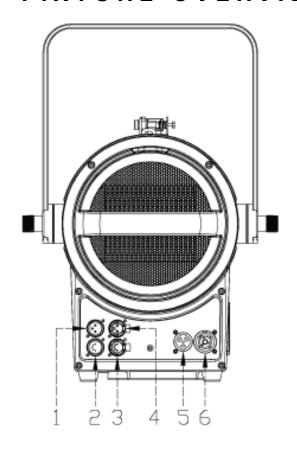

# FIXTURE OVERVIEW

- 1. 3pin DMX In
- 2. 5pin DMX In
- 3. 5pin DMX Out
- 4. 3pin DMX Out
- 5. powerCON TRUE1 In
- 6. powerCON TRUE1 Out
- 7. USB Software Update Port
- 8. OLED Control Menu Display
- 9. MODE Button
- 10. UP Button
- 11. DOWN Button
- 12. ENTER Button
- 13. Manual Dimming Control
- 14. Manual Zoom Control
- 15. Fuse