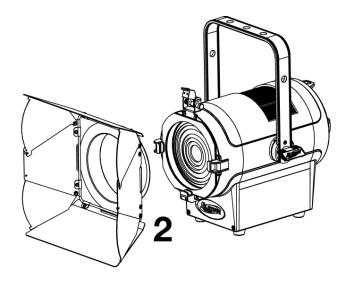

#### **GEL FRAME AND BARN DOOR INSTALLATION**

The fixture has 2 slots on the front to hold the **GEL FRAME** and **BARN DOOR**. The first smaller slot is for the **GEL FRAME** and the second larger slot is for the **BARN DOOR**.

The fixture also has a top lock that secures these accessories to the fixture.

- 1. Lift up lock on top of fixture and insert **GEL FRAME** into the first slot closest to fixture.
- 2. Insert BARN DOOR into the second slot.
- 3. Lower the lock on top of the fixture to secure both the GEL FRAME and BARN DOOR.
- 4. Secure the included mini SAFETY CABLE to the BARN DOOR and top lock.