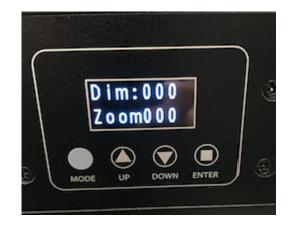

# SYSTEM MENU

The fixture includes an easy to navigate system menu. The control panel (see image below) located on the side of the fixture provides access to the main system menu and is where all necessary system adjustments are made to the fixture. During normal operation, pressing MODE button once will access the fixture's main menu. Once in the main menu you can navigate through the different functions and access the sub-menus with the UP and DOWN buttons. Once you reach a field that requires adjusting, press the ENTER button to activate that field and use the UP and DOWN buttons to adjust the field. Pressing the ENTER button once more will confirm your setting. You may exit the main menu at any time without making any adjustments by pressing the MODE button.

**NOTE**: To access the LCD Menu Control Display when locked, press and hold the **MODE** button for 3 seconds. The LCD Menu Control Display will shut **OFF** automatically about 1 minute from the last button press.